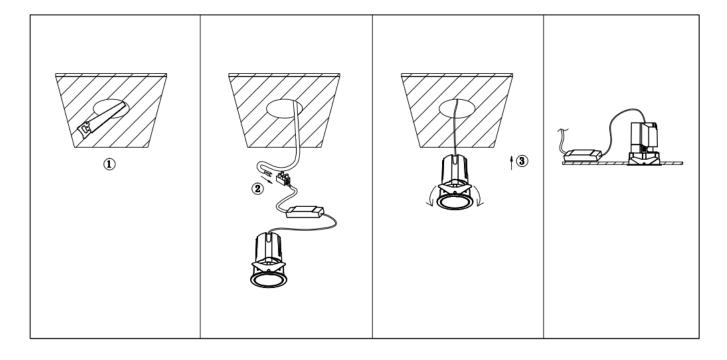

## Item code 86.D286.0321.02

- Installation and wiring of luminaire must be in accordance with all applicable local codes.
- Installation, inspection, and maintenance of luminaires should be performed by a qualified electrician.
- DO NOT make or alter any open holes in the luminaire. Do not modify the luminaire.
- DO NOT install damaged product.
- Make sure electrical power is OFF before and during installation and maintenance.
- Make sure the equipment is properly grounded.
- Make sure the supply voltage is same as the rated fixture voltage.