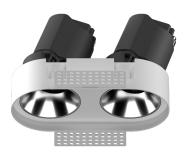

## INDOOR / DOWNLIGHTS / ZENITH / **ZENITH IP65R X2 TRIMLESS**

## Item code 86.D286.0321.02

- Installation and wiring of luminaire must be in accordance with all applicable local codes.
- Installation, inspection, and maintenance of luminaires should be performed by a qualified electrician.
- DO NOT make or alter any open holes in the luminaire. Do not modify the luminaire.
- DO NOT install damaged product.
- Make sure electrical power is OFF before and during installation and maintenance.
- Make sure the equipment is properly grounded.
- Make sure the supply voltage is same as the rated fixture voltage.