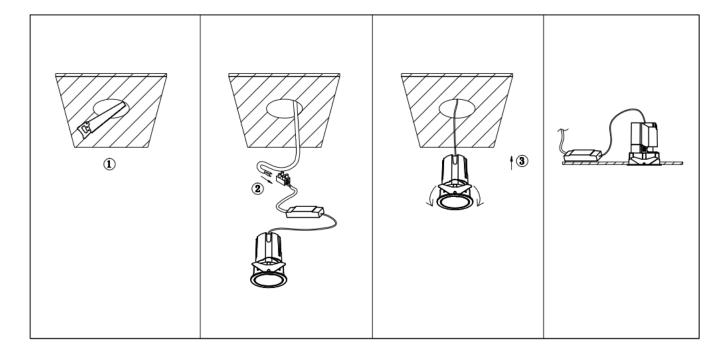

## Item code 86.D286.0323.01

- Installation and wiring of luminaire must be in accordance with all applicable local codes.
- Installation, inspection, and maintenance of luminaires should be performed by a qualified electrician.
- DO NOT make or alter any open holes in the luminaire. Do not modify the luminaire.
- DO NOT install damaged product.
- Make sure electrical power is OFF before and during installation and maintenance.
- Make sure the equipment is properly grounded.
- Make sure the supply voltage is same as the rated fixture voltage.