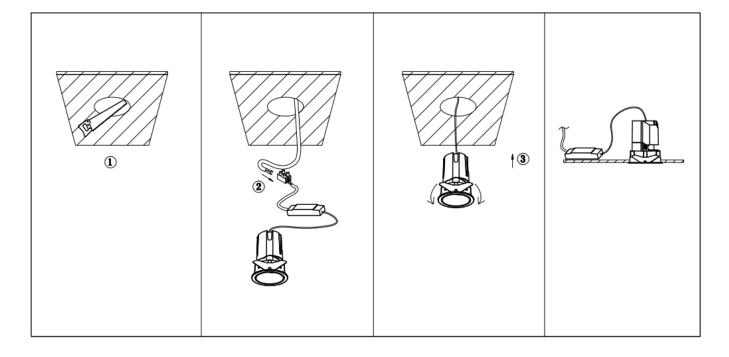

## Item code 86.D286.0323.02

- Installation and wiring of luminaire must be in accordance with all applicable local codes.
- Installation, inspection, and maintenance of luminaires should be performed by a qualified electrician.
- DO NOT make or alter any open holes in the luminaire. Do not modify the luminaire.
- DO NOT install damaged product.
- Make sure electrical power is OFF before and during installation and maintenance.
- Make sure the equipment is properly grounded.
- Make sure the supply voltage is same as the rated fixture voltage.