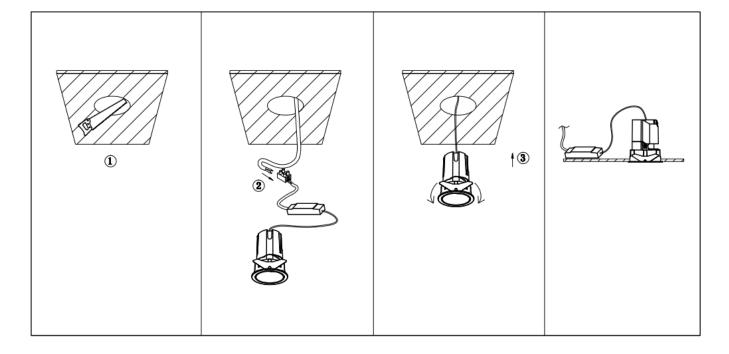

## Item code 86.D286.0331.01

- Installation and wiring of luminaire must be in accordance with all applicable local codes.
- Installation, inspection, and maintenance of luminaires should be performed by a qualified electrician.
- DO NOT make or alter any open holes in the luminaire. Do not modify the luminaire.
- DO NOT install damaged product.
- Make sure electrical power is OFF before and during installation and maintenance.
- Make sure the equipment is properly grounded.
- Make sure the supply voltage is same as the rated fixture voltage.