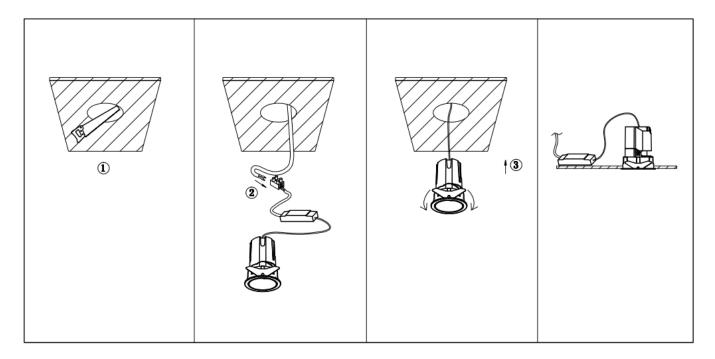

## Item code 86.D286.0331.02

- Installation and wiring of luminaire must be in accordance with all applicable local codes.
- Installation, inspection, and maintenance of luminaires should be performed by a qualified electrician.
- DO NOT make or alter any open holes in the luminaire. Do not modify the luminaire.
- DO NOT install damaged product.
- Make sure electrical power is OFF before and during installation and maintenance.
- Make sure the equipment is properly grounded.
- Make sure the supply voltage is same as the rated fixture voltage.