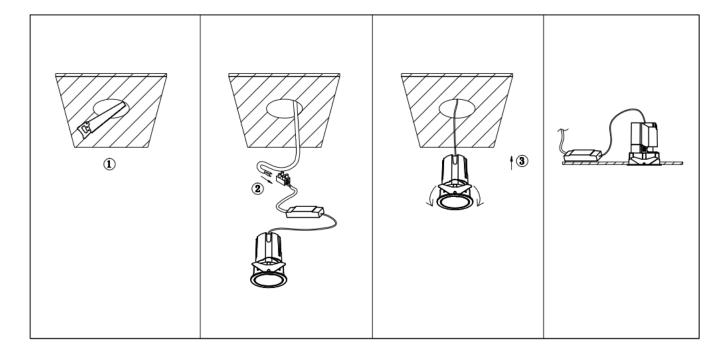

## Item code 86.D286.0333.01

- Installation and wiring of luminaire must be in accordance with all applicable local codes.
- Installation, inspection, and maintenance of luminaires should be performed by a qualified electrician.
- DO NOT make or alter any open holes in the luminaire. Do not modify the luminaire.
- DO NOT install damaged product.
- Make sure electrical power is OFF before and during installation and maintenance.
- Make sure the equipment is properly grounded.
- Make sure the supply voltage is same as the rated fixture voltage.