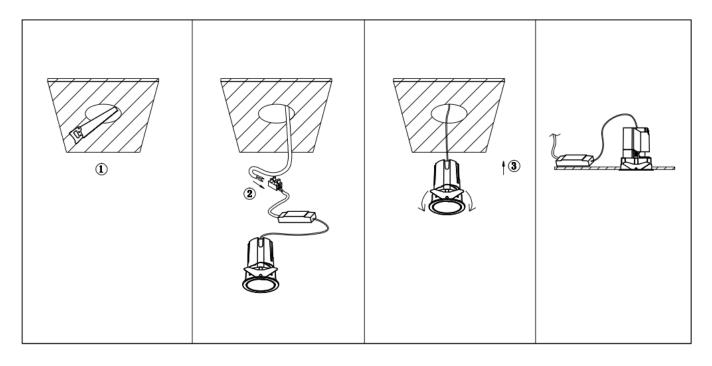

## Item code 86.D286.0333.02

- Installation and wiring of luminaire must be in accordance with all applicable local codes.
- Installation, inspection, and maintenance of luminaires should be performed by a qualified
- electrician.
- DO NOT make or alter any open holes in the luminaire. Do not modify the luminaire.
- DO NOT install damaged product.
- Make sure electrical power is OFF before and during installation and maintenance.
- Make sure the equipment is properly grounded.
- Make sure the supply voltage is same as the rated fixture voltage.

Cut out in the right size: 86.D084.0\*\*\*.\*\* 55mm, 86.D084.1\*\*\*.\*\*75mm ,86.D084.2\*\*\*.\*\*95mm,86.D085.0\*\*\*.\*\*55\*55mm,86.D085.1\*\*\*.\*\*75\*75mm

86.D085.2\*\*\*.\*\*95\*95mm,86.D086.0\*\*\*.\*\*57mm,86.D086.1\*\*\*.\*\* 77mm,86.D086.2\*\*\*.\*\*97mm

86.D087.0\*\*\*.\*\*57\*57mm,86.D087.1\*\*\*.\*\* 77\*77mm,86.D087.2\*\*\*.\*\*97\*97mm,86.DS84.1\*\*\*.\*\*75mm,86.DS84.2\*\*\*.\*\*95mm 86.DS85.1\*\*\*.\*\*75\*75mm,86.DS85.2\*\*\*.\*\*95\*95mm,86.DS86.1\*\*\*.\*\* 77mm,86.DS86.2\*\*\*.\*\* 97mm,86.DS87.1\*\*\*.\*\*77\*77mm 86.DS87.2\*\*\*.\*\*97\*97mm,86.D284.0\*\*\*.\*\*128\*67mm,86.D284.1\*\*\*.\*\*179\*91mm,86.D284.2\*\*\*.\*\*223\*112mm 86.D285.0\*\*\*.\*\*122\*60mm,86.D285.1\*\*\*.\*\*164\*77mm,86.D285.2\*\*\*.\*\*207\*95mm,86.D286.0\*\*\*.\*\*128\*67mm 86.D286.1\*\*\*.\*\*180\*90mm,86.D286.2\*\*\*.\*\*225\*111mm,86.D287.0\*\*\*.\*\*118\*58mm,86.D287.1\*\*\*.\*\*165\*77mm 86.D287.2\*\*\*.\*\*209\*97mm