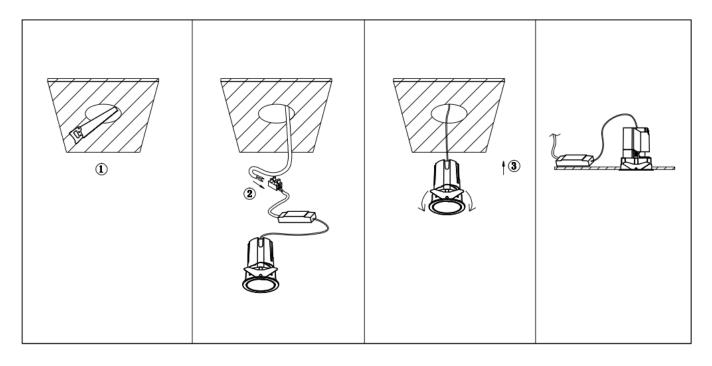

## Item code 86.D286.0339.02

- Installation and wiring of luminaire must be in accordance with all applicable local codes.
- Installation, inspection, and maintenance of luminaires should be performed by a qualified
- electrician.
- DO NOT make or alter any open holes in the luminaire. Do not modify the luminaire.
- DO NOT install damaged product.
- Make sure electrical power is OFF before and during installation and maintenance.
- Make sure the equipment is properly grounded.
- Make sure the supply voltage is same as the rated fixture voltage.

Cut out in the right size: 86.D084.0\*\*\*.\*\* 55mm, 86.D084.1\*\*\*.\*\*75mm ,86.D084.2\*\*\*.\*\*95mm,86.D085.0\*\*\*.\*\*55\*55mm,86.D085.1\*\*\*.\*\*75\*75mm

86.D085.2\*\*\*.\*\*95\*95mm,86.D086.0\*\*\*.\*\*57mm,86.D086.1\*\*\*.\*\* 77mm,86.D086.2\*\*\*.\*\*97mm

86.D087.0\*\*\*.\*\*57\*57mm,86.D087.1\*\*\*.\*\* 77\*77mm,86.D087.2\*\*\*.\*\*97\*97mm,86.DS84.1\*\*\*.\*\*75mm,86.DS84.2\*\*\*.\*\*95mm 86.DS85.1\*\*\*.\*\*75\*75mm,86.DS85.2\*\*\*.\*\*95\*95mm,86.DS86.1\*\*\*.\*\* 77mm,86.DS86.2\*\*\*.\*\* 97mm,86.DS87.1\*\*\*.\*\*77\*77mm 86.DS87.2\*\*\*.\*\*97\*97mm,86.D284.0\*\*\*.\*\*128\*67mm,86.D284.1\*\*\*.\*\*179\*91mm,86.D284.2\*\*\*.\*\*223\*112mm 86.D285.0\*\*\*.\*\*122\*60mm,86.D285.1\*\*\*.\*\*164\*77mm,86.D285.2\*\*\*.\*\*207\*95mm,86.D286.0\*\*\*.\*\*128\*67mm 86.D286.1\*\*\*.\*\*180\*90mm,86.D286.2\*\*\*.\*\*225\*111mm,86.D287.0\*\*\*.\*\*118\*58mm,86.D287.1\*\*\*.\*\*165\*77mm 86.D287.2\*\*\*.\*\*209\*97mm