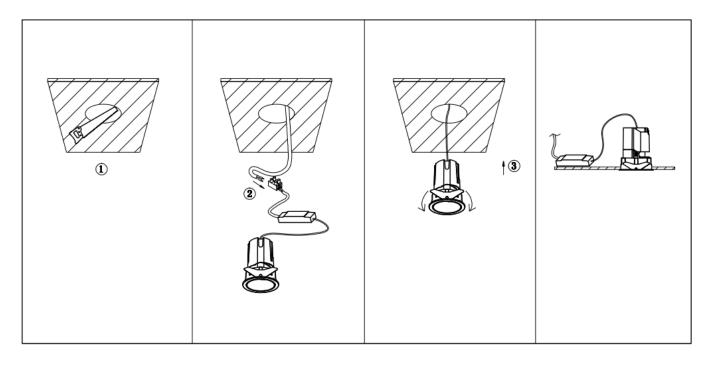

## Item code 86.D286.0341.01

- Installation and wiring of luminaire must be in accordance with all applicable local codes.
- Installation, inspection, and maintenance of luminaires should be performed by a qualified
- electrician.
- DO NOT make or alter any open holes in the luminaire. Do not modify the luminaire.
- DO NOT install damaged product.
- Make sure electrical power is OFF before and during installation and maintenance.
- Make sure the equipment is properly grounded.
- Make sure the supply voltage is same as the rated fixture voltage.