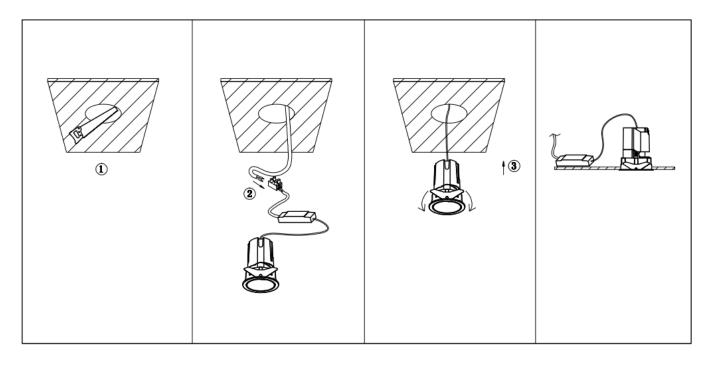

## Item code 86.D286.0341.02

- Installation and wiring of luminaire must be in accordance with all applicable local codes.
- Installation, inspection, and maintenance of luminaires should be performed by a qualified
- electrician.
- DO NOT make or alter any open holes in the luminaire. Do not modify the luminaire.
- DO NOT install damaged product.
- Make sure electrical power is OFF before and during installation and maintenance.
- Make sure the equipment is properly grounded.
- Make sure the supply voltage is same as the rated fixture voltage.

Cut out in the right size: 86.D084.0\*\*\*.\*\* 55mm, 86.D084.1\*\*\*.\*\*75mm ,86.D084.2\*\*\*.\*\*95mm,86.D085.0\*\*\*.\*\*55\*55mm,86.D085.1\*\*\*.\*\*75\*75mm

86.D085.2\*\*\*.\*\*95\*95mm,86.D086.0\*\*\*.\*\*57mm,86.D086.1\*\*\*.\*\* 77mm,86.D086.2\*\*\*.\*\*97mm