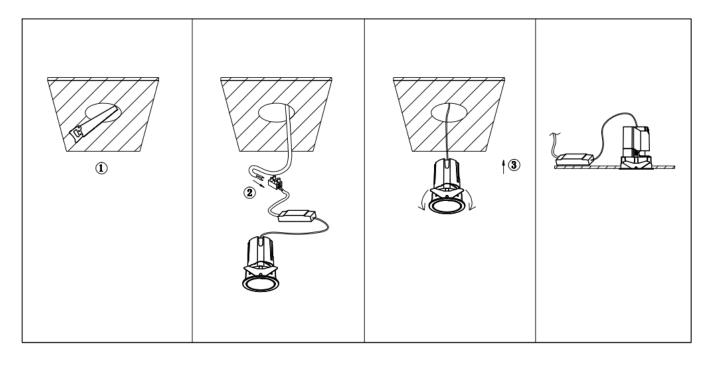

## Item code 86.D286.0343.01

- Installation and wiring of luminaire must be in accordance with all applicable local codes.
- Installation, inspection, and maintenance of luminaires should be performed by a qualified
- electrician.
- DO NOT make or alter any open holes in the luminaire. Do not modify the luminaire.
- DO NOT install damaged product.
- Make sure electrical power is OFF before and during installation and maintenance.
- Make sure the equipment is properly grounded.
- Make sure the supply voltage is same as the rated fixture voltage.

 $Cut \ out \ in \ the \ right \ size: \ 86.D084.0^{***}.^{**} \ 55mm, \ 86.D084.1^{***}.^{**} \ 75mm, \ 86.D084.2^{***}.^{**} \ 95mm, \ 86.D085.0^{***}.^{**} \ 55mm, \ 86.D085.1^{***}.^{**} \ 75mm, \ 86.D085.0^{***}.^{**} \ 95mm, \ 86.D085.0^{**}.^{**} \ 95mm, \ 86.D085.0^{**} \ 95$ 

86.D085.2\*\*\*.\*\*95\*95mm,86.D086.0\*\*\*.\*\*57mm,86.D086.1\*\*\*.\*\* 77mm,86.D086.2\*\*\*.\*\*97mm

86.D087.0\*\*\*.\*\*57\*57mm,86.D087.1\*\*\*.\*\* 77\*77mm,86.D087.2\*\*\*.\*\*97\*97mm,86.DS84.1\*\*\*.\*\*75mm,86.DS84.2\*\*\*.\*\*95mm 86.DS85.1\*\*\*.\*\*75\*75mm,86.DS85.2\*\*\*.\*\*95\*95mm,86.DS86.1\*\*\*.\*\* 77mm,86.DS86.2\*\*\*.\*\* 97mm,86.DS87.1\*\*\*.\*\*77\*77mm 86.DS87.2\*\*\*.\*\*97\*97mm,86.D284.0\*\*\*.\*\*128\*67mm,86.D284.1\*\*\*.\*\*179\*91mm,86.D284.2\*\*\*.\*\*223\*112mm 86.D285.0\*\*\*.\*\*122\*60mm,86.D285.1\*\*\*.\*\*164\*77mm,86.D285.2\*\*\*.\*\*207\*95mm,86.D286.0\*\*\*.\*\*128\*67mm 86.D286.1\*\*\*.\*\*180\*90mm,86.D286.2\*\*\*.\*\*225\*111mm,86.D287.0\*\*\*.\*\*118\*58mm,86.D287.1\*\*\*.\*\*165\*77mm 86.D287.2\*\*\*.\*\*209\*97mm