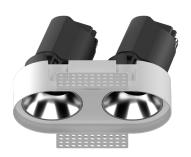

## INDOOR / DOWNLIGHTS / ZENITH / ZENITH IP65R X2 TRIMLESS

## Item code 86.D286.0343.02

- Installation and wiring of luminaire must be in accordance with all applicable local codes.
- Installation, inspection, and maintenance of luminaires should be performed by a qualified
- electrician.
- DO NOT make or alter any open holes in the luminaire. Do not modify the luminaire.
- DO NOT install damaged product.
- Make sure electrical power is OFF before and during installation and maintenance.
- Make sure the equipment is properly grounded.
- Make sure the supply voltage is same as the rated fixture voltage.