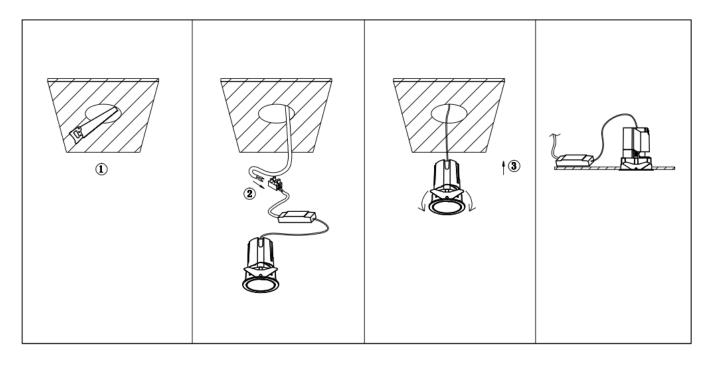

## Item code 86.D286.0343.02

- Installation and wiring of luminaire must be in accordance with all applicable local codes.
- Installation, inspection, and maintenance of luminaires should be performed by a qualified
- electrician.
- DO NOT make or alter any open holes in the luminaire. Do not modify the luminaire.
- DO NOT install damaged product.
- Make sure electrical power is OFF before and during installation and maintenance.
- Make sure the equipment is properly grounded.
- Make sure the supply voltage is same as the rated fixture voltage.