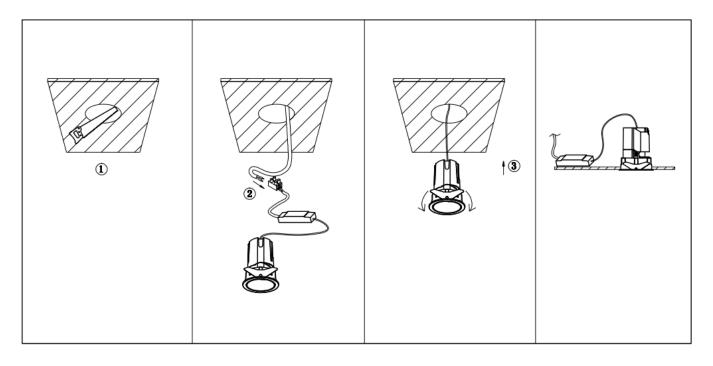

## Item code 86.D286.0349.01

- Installation and wiring of luminaire must be in accordance with all applicable local codes.
- Installation, inspection, and maintenance of luminaires should be performed by a qualified
- electrician.
- DO NOT make or alter any open holes in the luminaire. Do not modify the luminaire.
- DO NOT install damaged product.
- Make sure electrical power is OFF before and during installation and maintenance.
- Make sure the equipment is properly grounded.
- Make sure the supply voltage is same as the rated fixture voltage.

Cut out in the right size: 86.D084.0\*\*\*.\*\* 55mm, 86.D084.1\*\*\*.\*\*75mm ,86.D084.2\*\*\*.\*\*95mm,86.D085.0\*\*\*.\*\*55\*55mm,86.D085.1\*\*\*.\*\*75\*75mm

86.D085.2\*\*\*.\*\*95\*95mm,86.D086.0\*\*\*.\*\*57mm,86.D086.1\*\*\*.\*\* 77mm,86.D086.2\*\*\*.\*\*97mm

86.D087.0\*\*\*.\*\*57\*57mm,86.D087.1\*\*\*.\*\* 77\*77mm,86.D087.2\*\*\*.\*\*97\*97mm,86.DS84.1\*\*\*.\*\*75mm,86.DS84.2\*\*\*.\*\*95mm 86.DS85.1\*\*\*.\*\*75\*75mm,86.DS85.2\*\*\*.\*\*95\*95mm,86.DS86.1\*\*\*.\*\* 77mm,86.DS86.2\*\*\*.\*\* 97mm,86.DS87.1\*\*\*.\*\*77\*77mm 86.DS87.2\*\*\*.\*\*97\*97mm,86.D284.0\*\*\*.\*\*128\*67mm,86.D284.1\*\*\*.\*\*179\*91mm,86.D284.2\*\*\*.\*\*223\*112mm 86.D285.0\*\*\*.\*\*122\*60mm,86.D285.1\*\*\*.\*\*164\*77mm,86.D285.2\*\*\*.\*\*207\*95mm,86.D286.0\*\*\*.\*\*128\*67mm 86.D286.1\*\*\*.\*\*180\*90mm,86.D286.2\*\*\*.\*\*225\*111mm,86.D287.0\*\*\*.\*\*118\*58mm,86.D287.1\*\*\*.\*\*165\*77mm 86.D287.2\*\*\*.\*\*209\*97mm