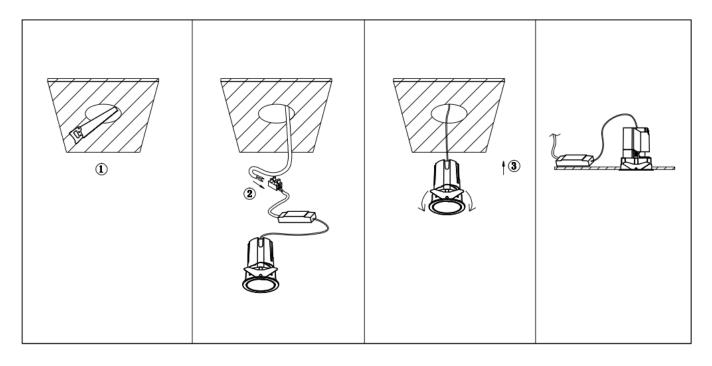

## Item code 86.D286.0349.02

- Installation and wiring of luminaire must be in accordance with all applicable local codes.
- Installation, inspection, and maintenance of luminaires should be performed by a qualified
- electrician.
- DO NOT make or alter any open holes in the luminaire. Do not modify the luminaire.
- DO NOT install damaged product.
- Make sure electrical power is OFF before and during installation and maintenance.
- Make sure the equipment is properly grounded.
- Make sure the supply voltage is same as the rated fixture voltage.