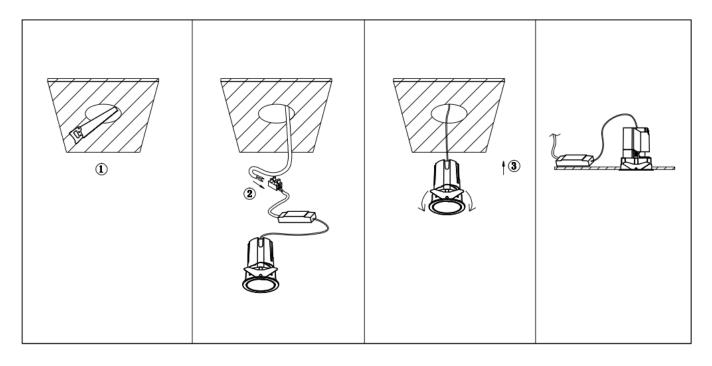

## Item code 86.D286.0411.01

- Installation and wiring of luminaire must be in accordance with all applicable local codes.
- Installation, inspection, and maintenance of luminaires should be performed by a qualified
- electrician.
- DO NOT make or alter any open holes in the luminaire. Do not modify the luminaire.
- DO NOT install damaged product.
- Make sure electrical power is OFF before and during installation and maintenance.
- Make sure the equipment is properly grounded.
- Make sure the supply voltage is same as the rated fixture voltage.

Cut out in the right size: 86.D084.0\*\*\*.\*\* 55mm, 86.D084.1\*\*\*.\*\*75mm ,86.D084.2\*\*\*.\*\*95mm,86.D085.0\*\*\*.\*\*55\*55mm,86.D085.1\*\*\*.\*\*75\*75mm

86.D085.2\*\*\*.\*\*95\*95mm,86.D086.0\*\*\*.\*\*57mm,86.D086.1\*\*\*.\*\* 77mm,86.D086.2\*\*\*.\*\*97mm

86.D087.0\*\*\*.\*\*57\*57mm,86.D087.1\*\*\*.\*\* 77\*77mm,86.D087.2\*\*\*.\*\*97\*97mm,86.DS84.1\*\*\*.\*\*75mm,86.DS84.2\*\*\*.\*\*95mm 86.DS85.1\*\*\*.\*\*75\*75mm,86.DS85.2\*\*\*.\*\*95\*95mm,86.DS86.1\*\*\*.\*\* 77mm,86.DS86.2\*\*\*.\*\* 97mm,86.DS87.1\*\*\*.\*\*77\*77mm 86.DS87.2\*\*\*.\*\*97\*97mm,86.D284.0\*\*\*.\*\*128\*67mm,86.D284.1\*\*\*.\*\*179\*91mm,86.D284.2\*\*\*.\*\*223\*112mm 86.D285.0\*\*\*.\*\*122\*60mm,86.D285.1\*\*\*.\*\*164\*77mm,86.D285.2\*\*\*.\*\*207\*95mm,86.D286.0\*\*\*.\*\*128\*67mm 86.D286.1\*\*\*.\*\*180\*90mm,86.D286.2\*\*\*.\*\*225\*111mm,86.D287.0\*\*\*.\*\*118\*58mm,86.D287.1\*\*\*.\*\*165\*77mm 86.D287.2\*\*\*.\*\*209\*97mm