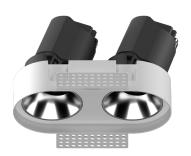

## INDOOR / DOWNLIGHTS / ZENITH / ZENITH IP65R X2 TRIMLESS

## Item code 86.D286.0411.02

- Installation and wiring of luminaire must be in accordance with all applicable local codes.
- Installation, inspection, and maintenance of luminaires should be performed by a qualified
- electrician.
- DO NOT make or alter any open holes in the luminaire. Do not modify the luminaire.
- DO NOT install damaged product.
- Make sure electrical power is OFF before and during installation and maintenance.
- Make sure the equipment is properly grounded.
- Make sure the supply voltage is same as the rated fixture voltage.