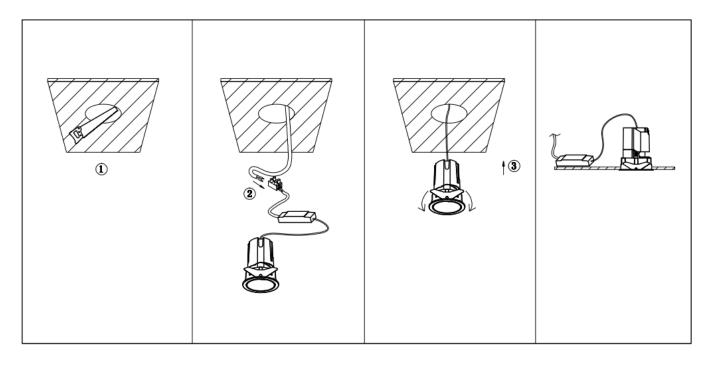

## Item code 86.D286.0411.02

- Installation and wiring of luminaire must be in accordance with all applicable local codes.
- Installation, inspection, and maintenance of luminaires should be performed by a qualified
- electrician.
- DO NOT make or alter any open holes in the luminaire. Do not modify the luminaire.
- DO NOT install damaged product.
- Make sure electrical power is OFF before and during installation and maintenance.
- Make sure the equipment is properly grounded.
- Make sure the supply voltage is same as the rated fixture voltage.