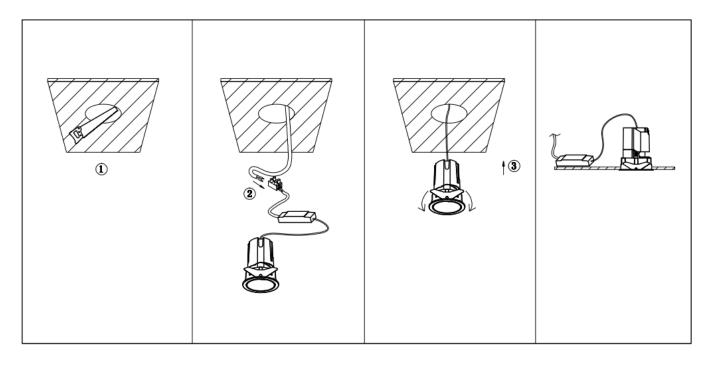

## Item code 86.D286.0413.01

- Installation and wiring of luminaire must be in accordance with all applicable local codes.
- Installation, inspection, and maintenance of luminaires should be performed by a qualified
- electrician.
- DO NOT make or alter any open holes in the luminaire. Do not modify the luminaire.
- DO NOT install damaged product.
- Make sure electrical power is OFF before and during installation and maintenance.
- Make sure the equipment is properly grounded.
- Make sure the supply voltage is same as the rated fixture voltage.

Cut out in the right size: 86.D084.0\*\*\*.\*\* 55mm, 86.D084.1\*\*\*.\*\*75mm ,86.D084.2\*\*\*.\*\*95mm,86.D085.0\*\*\*.\*\*55\*55mm,86.D085.1\*\*\*.\*\*75\*75mm

86.D085.2\*\*\*.\*\*95\*95mm,86.D086.0\*\*\*.\*\*57mm,86.D086.1\*\*\*.\*\* 77mm,86.D086.2\*\*\*.\*\*97mm