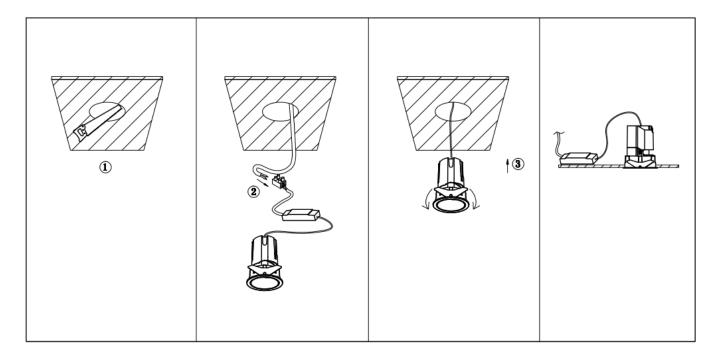

## Item code 86.D286.0413.02

- Installation and wiring of luminaire must be in accordance with all applicable local codes.
- Installation, inspection, and maintenance of luminaires should be performed by a qualified electrician.
- DO NOT make or alter any open holes in the luminaire. Do not modify the luminaire.
- DO NOT install damaged product.
- Make sure electrical power is OFF before and during installation and maintenance.
- Make sure the equipment is properly grounded.
- Make sure the supply voltage is same as the rated fixture voltage.