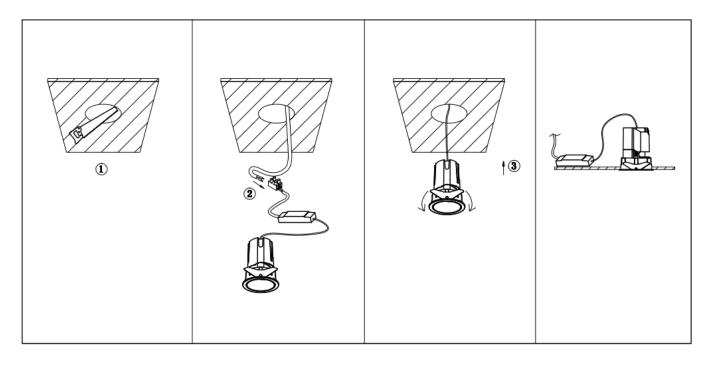

## Item code 86.D286.0419.01

- Installation and wiring of luminaire must be in accordance with all applicable local codes.
- Installation, inspection, and maintenance of luminaires should be performed by a qualified
- electrician.
- DO NOT make or alter any open holes in the luminaire. Do not modify the luminaire.
- DO NOT install damaged product.
- Make sure electrical power is OFF before and during installation and maintenance.
- Make sure the equipment is properly grounded.
- Make sure the supply voltage is same as the rated fixture voltage.