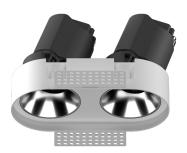

## INDOOR / DOWNLIGHTS / ZENITH / **ZENITH IP65R X2 TRIMLESS**

## Item code 86.D286.0421.01

- Installation and wiring of luminaire must be in accordance with all applicable local codes.
- Installation, inspection, and maintenance of luminaires should be performed by a qualified electrician.
- DO NOT make or alter any open holes in the luminaire. Do not modify the luminaire.
- DO NOT install damaged product.
- Make sure electrical power is OFF before and during installation and maintenance.
- Make sure the equipment is properly grounded.
- Make sure the supply voltage is same as the rated fixture voltage.