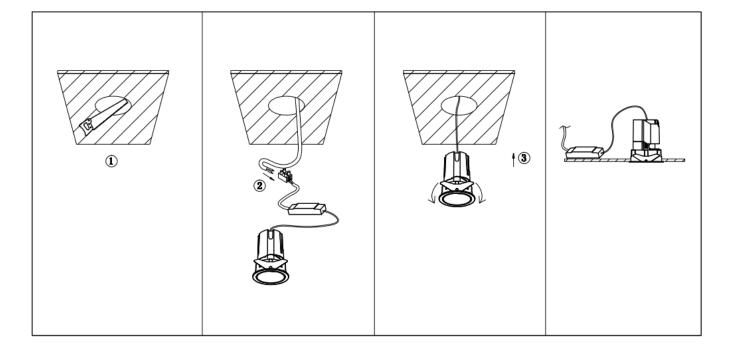

## Item code 86.D286.0421.01

- Installation and wiring of luminaire must be in accordance with all applicable local codes.
- Installation, inspection, and maintenance of luminaires should be performed by a qualified electrician.
- DO NOT make or alter any open holes in the luminaire. Do not modify the luminaire.
- DO NOT install damaged product.
- Make sure electrical power is OFF before and during installation and maintenance.
- Make sure the equipment is properly grounded.
- Make sure the supply voltage is same as the rated fixture voltage.