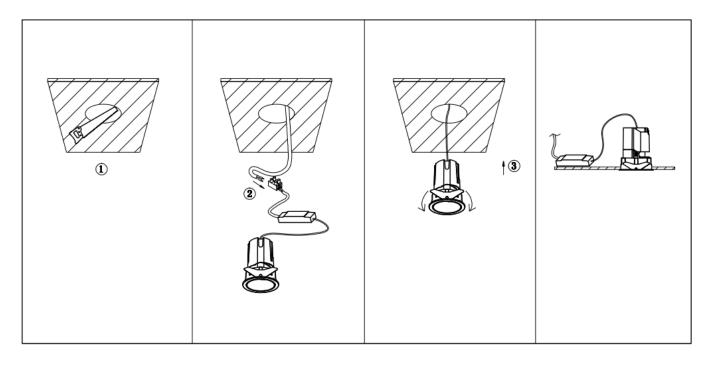

## Item code 86.D286.0421.02

- Installation and wiring of luminaire must be in accordance with all applicable local codes.
- Installation, inspection, and maintenance of luminaires should be performed by a qualified
- electrician.
- DO NOT make or alter any open holes in the luminaire. Do not modify the luminaire.
- DO NOT install damaged product.
- Make sure electrical power is OFF before and during installation and maintenance.
- Make sure the equipment is properly grounded.
- Make sure the supply voltage is same as the rated fixture voltage.