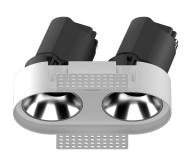

## INDOOR / DOWNLIGHTS / ZENITH / ZENITH IP65R X2 TRIMLESS

## Item code 86.D286.0421.02

- Installation and wiring of luminaire must be in accordance with all applicable local codes.
- Installation, inspection, and maintenance of luminaires should be performed by a qualified
- electrician.
- DO NOT make or alter any open holes in the luminaire. Do not modify the luminaire.
- DO NOT install damaged product.
- Make sure electrical power is OFF before and during installation and maintenance.
- Make sure the equipment is properly grounded.
- Make sure the supply voltage is same as the rated fixture voltage.