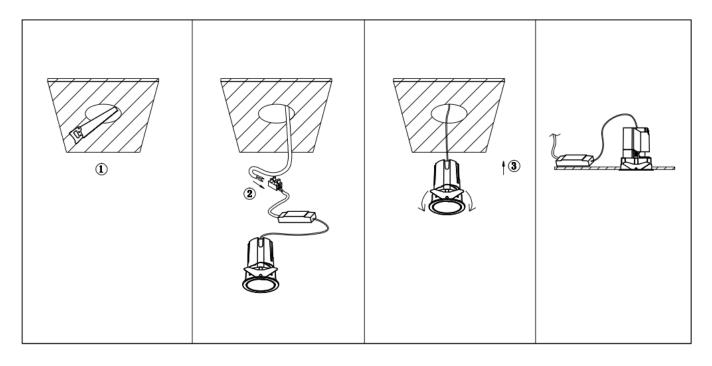

## Item code 86.D286.0423.01

- Installation and wiring of luminaire must be in accordance with all applicable local codes.
- Installation, inspection, and maintenance of luminaires should be performed by a qualified
- electrician.
- DO NOT make or alter any open holes in the luminaire. Do not modify the luminaire.
- DO NOT install damaged product.
- Make sure electrical power is OFF before and during installation and maintenance.
- Make sure the equipment is properly grounded.
- Make sure the supply voltage is same as the rated fixture voltage.