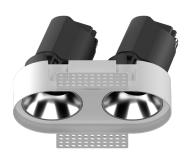

## INDOOR / DOWNLIGHTS / ZENITH / ZENITH IP65R X2 TRIMLESS

## Item code 86.D286.0423.01

- Installation and wiring of luminaire must be in accordance with all applicable local codes.
- Installation, inspection, and maintenance of luminaires should be performed by a qualified
- electrician.
- DO NOT make or alter any open holes in the luminaire. Do not modify the luminaire.
- DO NOT install damaged product.
- Make sure electrical power is OFF before and during installation and maintenance.
- Make sure the equipment is properly grounded.
- Make sure the supply voltage is same as the rated fixture voltage.