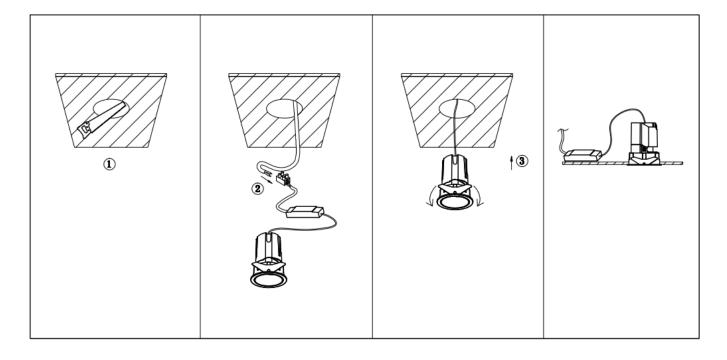

## Item code 86.D286.0423.02

- Installation and wiring of luminaire must be in accordance with all applicable local codes.
- Installation, inspection, and maintenance of luminaires should be performed by a qualified electrician.
- DO NOT make or alter any open holes in the luminaire. Do not modify the luminaire.
- DO NOT install damaged product.
- Make sure electrical power is OFF before and during installation and maintenance.
- Make sure the equipment is properly grounded.
- Make sure the supply voltage is same as the rated fixture voltage.