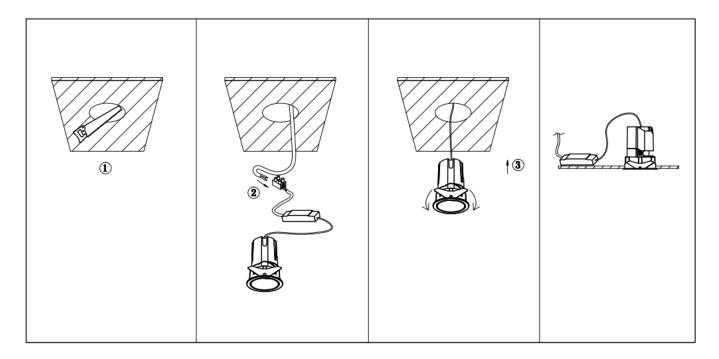

## Item code 86.D286.0431.01

- Installation and wiring of luminaire must be in accordance with all applicable local codes.
- Installation, inspection, and maintenance of luminaires should be performed by a qualified electrician.
- DO NOT make or alter any open holes in the luminaire. Do not modify the luminaire.
- DO NOT install damaged product.
- Make sure electrical power is OFF before and during installation and maintenance.
- Make sure the equipment is properly grounded.
- Make sure the supply voltage is same as the rated fixture voltage.