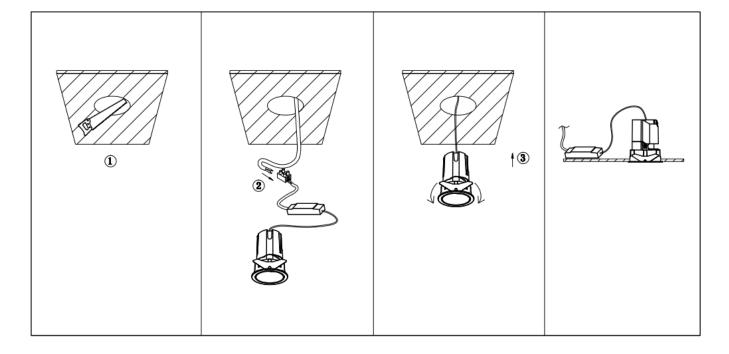

## Item code 86.D286.0431.02

- Installation and wiring of luminaire must be in accordance with all applicable local codes.
- Installation, inspection, and maintenance of luminaires should be performed by a qualified electrician.
- DO NOT make or alter any open holes in the luminaire. Do not modify the luminaire.
- DO NOT install damaged product.
- Make sure electrical power is OFF before and during installation and maintenance.
- Make sure the equipment is properly grounded.
- Make sure the supply voltage is same as the rated fixture voltage.

Cut out in the right size: 86.D084.0\*\*\*.\*\* 55mm, 86.D084.1\*\*\*.\*\*75mm, 86.D084.2\*\*\*.\*\*95mm, 86.D085.1\*\*\*.\*\*55\*55mm, 86.D085.1\*\*\*.\*\*75\*75mm

86.D085.2\*\*\*.\*\*95\*95mm,86.D086.0\*\*\*.\*\*57mm,86.D086.1\*\*\*.\*\* 77mm,86.D086.2\*\*\*.\*\*97mm

 $86. D087.0^{***}.^{**}57^{*5}7mm, 86. D087.1^{***}.^{**}77^{*7}7mm, 86. D087.2^{***}.^{**}97^{*9}7mm, 86. DS84.1^{***}.^{**}75mm, 86. DS84.2^{***}.^{**}95mm, 86. DS85.1^{***}.^{**}75^{*7}57mm, 86. DS85.2^{***}.^{**}95^{*9}5mm, 86. DS86.1^{***}.^{**}77mm, 86. DS86.2^{***}.^{**}97^{*9}7mm, 86. DS87.1^{***}.^{**}77^{*7}7mm, 86. DS87.2^{***}.^{**}97^{*9}7mm, 86. DS87.1^{***}.^{**}128^{*6}7mm, 86. DS84.1^{***}.^{**}179^{*9}1mm, 86. DS84.2^{***}.^{**}223^{*1}12mm$ 86.D285.0\*\*\*.\*\*122\*60mm,86.D285.1\*\*\*.\*\*164\*77mm,86.D285.2\*\*\*.\*\*207\*95mm,86.D286.0\*\*\*.\*\*128\*67mm 86.D286.1\*\*\*.\*\*180\*90mm,86.D286.2\*\*\*.\*\*225\*111mm,86.D287.0\*\*\*.\*\*118\*58mm,86.D287.1\*\*\*.\*\*165\*77mm 86.D287.2\*\*\*.\*\*209\*97mm