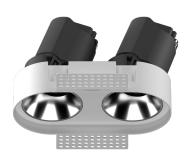

## INDOOR / DOWNLIGHTS / ZENITH / ZENITH IP65R X2 TRIMLESS

## Item code 86.D286.0433.01

- Installation and wiring of luminaire must be in accordance with all applicable local codes.
- Installation, inspection, and maintenance of luminaires should be performed by a qualified
- electrician.
- DO NOT make or alter any open holes in the luminaire. Do not modify the luminaire.
- DO NOT install damaged product.
- Make sure electrical power is OFF before and during installation and maintenance.
- Make sure the equipment is properly grounded.
- Make sure the supply voltage is same as the rated fixture voltage.