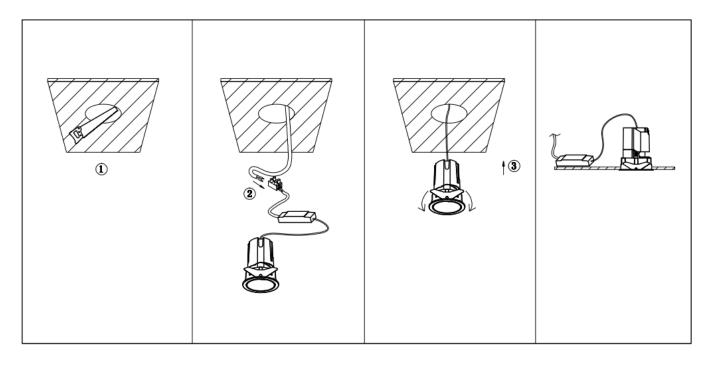

## Item code 86.D286.0433.01

- Installation and wiring of luminaire must be in accordance with all applicable local codes.
- Installation, inspection, and maintenance of luminaires should be performed by a qualified
- electrician.
- DO NOT make or alter any open holes in the luminaire. Do not modify the luminaire.
- DO NOT install damaged product.
- Make sure electrical power is OFF before and during installation and maintenance.
- Make sure the equipment is properly grounded.
- Make sure the supply voltage is same as the rated fixture voltage.