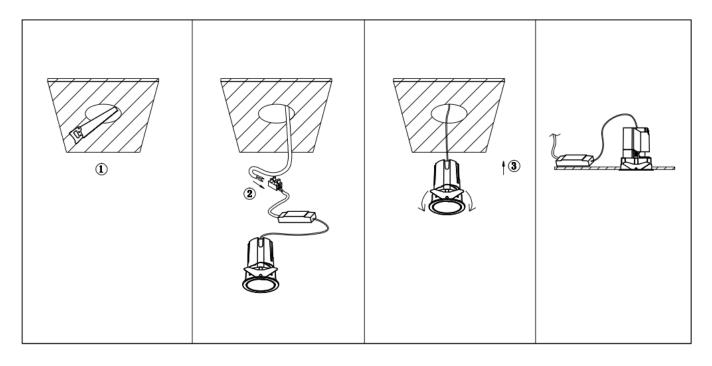

## Item code 86.D286.0433.02

- Installation and wiring of luminaire must be in accordance with all applicable local codes.
- Installation, inspection, and maintenance of luminaires should be performed by a qualified
- electrician.
- DO NOT make or alter any open holes in the luminaire. Do not modify the luminaire.
- DO NOT install damaged product.
- Make sure electrical power is OFF before and during installation and maintenance.
- Make sure the equipment is properly grounded.
- Make sure the supply voltage is same as the rated fixture voltage.