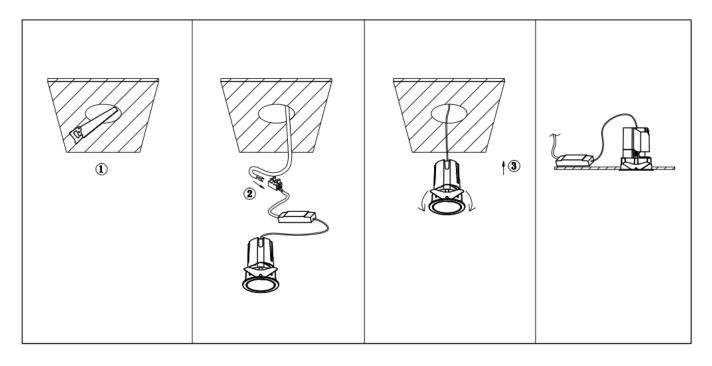

## Item code 86.D286.0439.01

- Installation and wiring of luminaire must be in accordance with all applicable local codes.
- Installation, inspection, and maintenance of luminaires should be performed by a qualified
- electrician.
- DO NOT make or alter any open holes in the luminaire. Do not modify the luminaire.
- DO NOT install damaged product.
- Make sure electrical power is OFF before and during installation and maintenance.
- Make sure the equipment is properly grounded.
- Make sure the supply voltage is same as the rated fixture voltage.