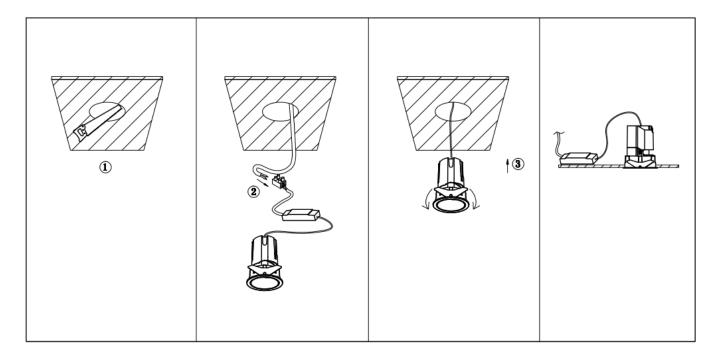

## Item code 86.D286.0441.01

- Installation and wiring of luminaire must be in accordance with all applicable local codes.
- Installation, inspection, and maintenance of luminaires should be performed by a qualified electrician.
- DO NOT make or alter any open holes in the luminaire. Do not modify the luminaire.
- DO NOT install damaged product.
- Make sure electrical power is OFF before and during installation and maintenance.
- Make sure the equipment is properly grounded.
- Make sure the supply voltage is same as the rated fixture voltage.