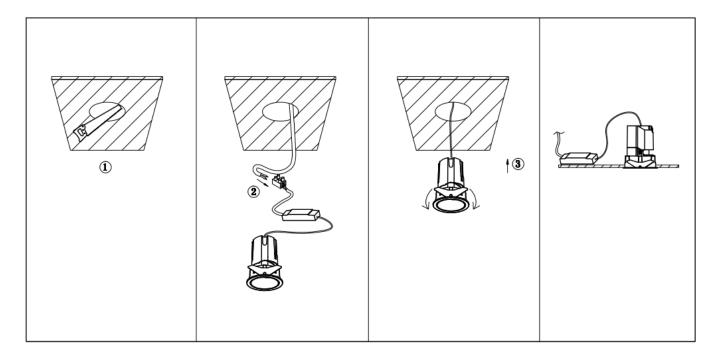

## Item code 86.D286.0441.02

- Installation and wiring of luminaire must be in accordance with all applicable local codes.
- Installation, inspection, and maintenance of luminaires should be performed by a qualified electrician.
- DO NOT make or alter any open holes in the luminaire. Do not modify the luminaire.
- DO NOT install damaged product.
- Make sure electrical power is OFF before and during installation and maintenance.
- Make sure the equipment is properly grounded.
- Make sure the supply voltage is same as the rated fixture voltage.