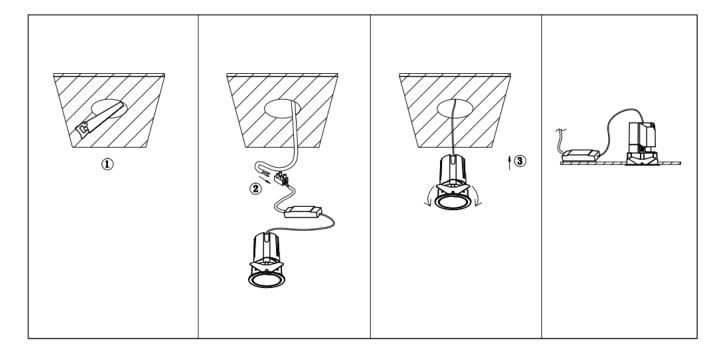

## Item code 86.D286.0443.01

- Installation and wiring of luminaire must be in accordance with all applicable local codes.
- Installation, inspection, and maintenance of luminaires should be performed by a qualified electrician.
- DO NOT make or alter any open holes in the luminaire. Do not modify the luminaire.
- DO NOT install damaged product.
- Make sure electrical power is OFF before and during installation and maintenance.
- Make sure the equipment is properly grounded.
- Make sure the supply voltage is same as the rated fixture voltage.