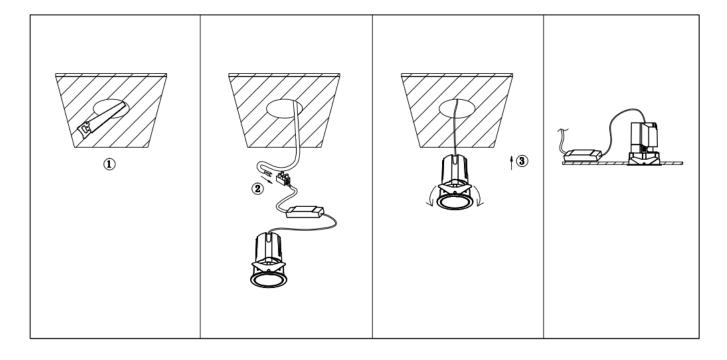

## Item code 86.D286.0443.02

- Installation and wiring of luminaire must be in accordance with all applicable local codes.
- Installation, inspection, and maintenance of luminaires should be performed by a qualified electrician.
- DO NOT make or alter any open holes in the luminaire. Do not modify the luminaire.
- DO NOT install damaged product.
- Make sure electrical power is OFF before and during installation and maintenance.
- Make sure the equipment is properly grounded.
- Make sure the supply voltage is same as the rated fixture voltage.