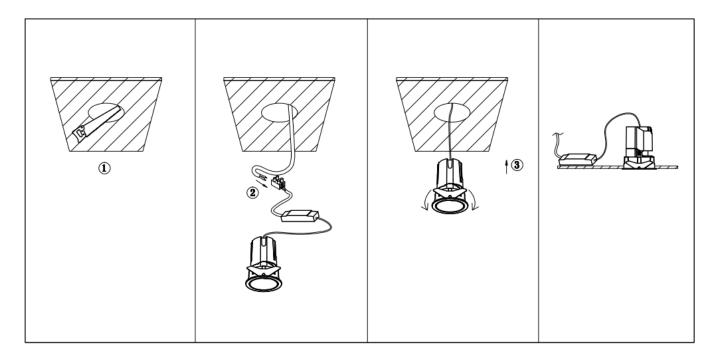

## Item code 86.D286.1311.01

- Installation and wiring of luminaire must be in accordance with all applicable local codes.
- Installation, inspection, and maintenance of luminaires should be performed by a qualified electrician.
- DO NOT make or alter any open holes in the luminaire. Do not modify the luminaire.
- DO NOT install damaged product.
- Make sure electrical power is OFF before and during installation and maintenance.
- Make sure the equipment is properly grounded.
- Make sure the supply voltage is same as the rated fixture voltage.