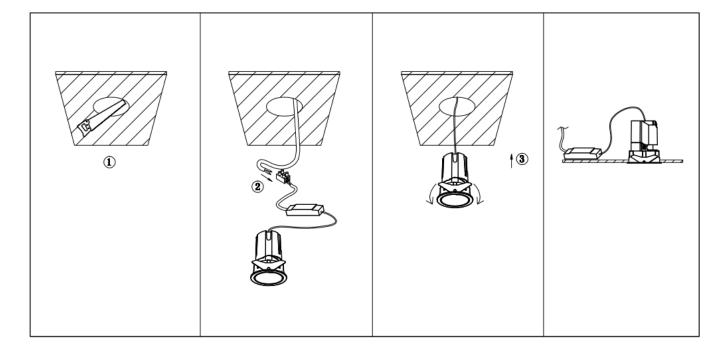

## Item code 86.D286.1311.02

- Installation and wiring of luminaire must be in accordance with all applicable local codes.
- Installation, inspection, and maintenance of luminaires should be performed by a qualified electrician.
- DO NOT make or alter any open holes in the luminaire. Do not modify the luminaire.
- DO NOT install damaged product.
- Make sure electrical power is OFF before and during installation and maintenance.
- Make sure the equipment is properly grounded.
- Make sure the supply voltage is same as the rated fixture voltage.