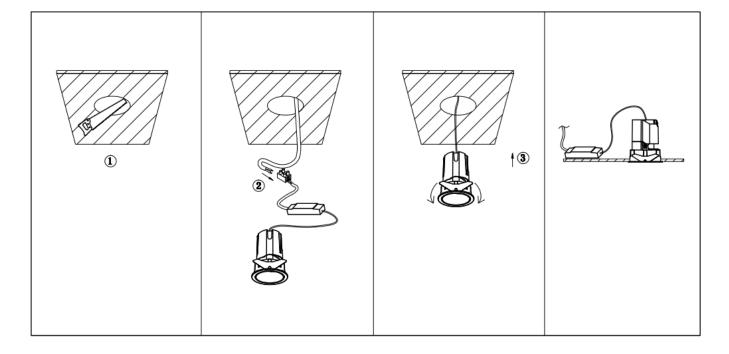

## Item code 86.D286.1313.01

- Installation and wiring of luminaire must be in accordance with all applicable local codes.
- Installation, inspection, and maintenance of luminaires should be performed by a qualified electrician.
- DO NOT make or alter any open holes in the luminaire. Do not modify the luminaire.
- DO NOT install damaged product.
- Make sure electrical power is OFF before and during installation and maintenance.
- Make sure the equipment is properly grounded.
- Make sure the supply voltage is same as the rated fixture voltage.