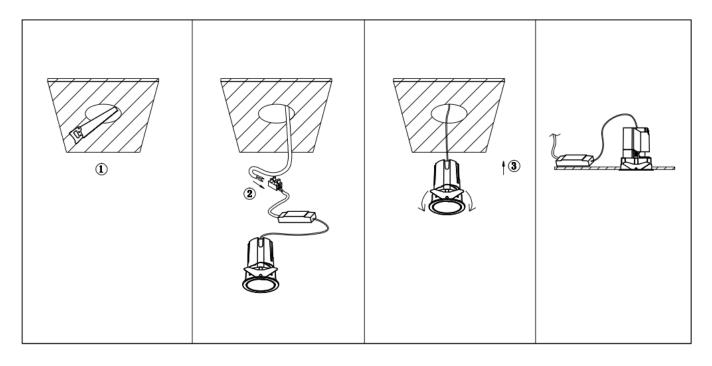

## Item code 86.D286.1313.02

- Installation and wiring of luminaire must be in accordance with all applicable local codes.
- Installation, inspection, and maintenance of luminaires should be performed by a qualified
- electrician.
- DO NOT make or alter any open holes in the luminaire. Do not modify the luminaire.
- DO NOT install damaged product.
- Make sure electrical power is OFF before and during installation and maintenance.
- Make sure the equipment is properly grounded.
- Make sure the supply voltage is same as the rated fixture voltage.