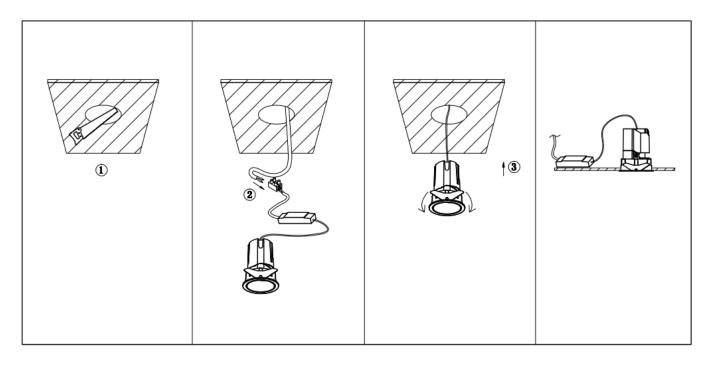

## Item code 86.D286.1319.02

- Installation and wiring of luminaire must be in accordance with all applicable local codes.
- Installation, inspection, and maintenance of luminaires should be performed by a qualified electrician.
- DO NOT make or alter any open holes in the luminaire. Do not modify the luminaire.
- DO NOT install damaged product.
- Make sure electrical power is OFF before and during installation and maintenance.
- Make sure the equipment is properly grounded.
- Make sure the supply voltage is same as the rated fixture voltage.

Cut out in the right size: 86.D084.0\*\*\*.\*\* 55mm, 86.D084.1\*\*\*.\*\*75mm ,86.D084.2\*\*\*.\*\*95mm,86.D085.0\*\*\*.\*\*55\*55mm,86.D085.1\*\*\*.\*\*75\*75mm

86.D085.2\*\*\*.\*\*95\*95mm,86.D086.0\*\*\*.\*\*57mm,86.D086.1\*\*\*.\*\* 77mm,86.D086.2\*\*\*.\*\*97mm

86.D087.0\*\*\*.\*\*57\*57mm,86.D087.1\*\*\*.\*\* 77\*77mm,86.D087.2\*\*\*.\*\*97\*97mm,86.DS84.1\*\*\*.\*\*75mm,86.DS84.2\*\*\*.\*\*95mm 86.DS85.1\*\*\*.\*\*75\*75mm,86.DS85.2\*\*\*.\*\*95\*95mm,86.DS86.1\*\*\*.\*\* 77mm,86.DS86.2\*\*\*.\*\* 97mm,86.DS87.1\*\*\*.\*\*77\*77mm 86.DS87.2\*\*\*.\*\*97\*97mm,86.D284.0\*\*\*.\*\*128\*67mm,86.D284.1\*\*\*.\*\*179\*91mm,86.D284.2\*\*\*.\*\*223\*112mm 86.D285.0\*\*\*.\*\*122\*60mm,86.D285.1\*\*\*.\*\*164\*77mm,86.D285.2\*\*\*.\*\*207\*95mm,86.D286.0\*\*\*.\*\*128\*67mm 86.D286.1\*\*\*.\*\*180\*90mm,86.D286.2\*\*\*.\*\*225\*111mm,86.D287.0\*\*\*.\*\*118\*58mm,86.D287.1\*\*\*.\*\*165\*77mm 86.D287.2\*\*\*.\*\*209\*97mm