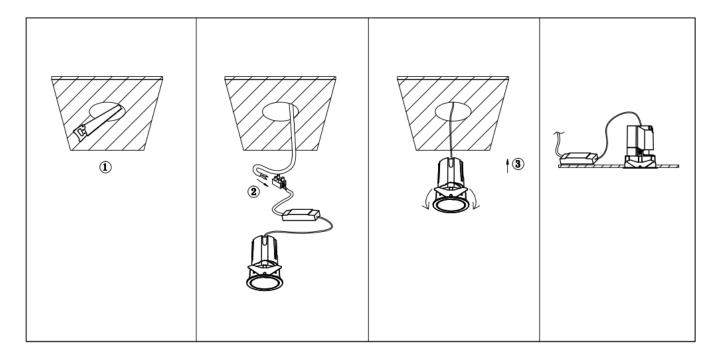

## Item code 86.D286.1321.01

- Installation and wiring of luminaire must be in accordance with all applicable local codes.
- Installation, inspection, and maintenance of luminaires should be performed by a qualified electrician.
- DO NOT make or alter any open holes in the luminaire. Do not modify the luminaire.
- DO NOT install damaged product.
- Make sure electrical power is OFF before and during installation and maintenance.
- Make sure the equipment is properly grounded.
- Make sure the supply voltage is same as the rated fixture voltage.