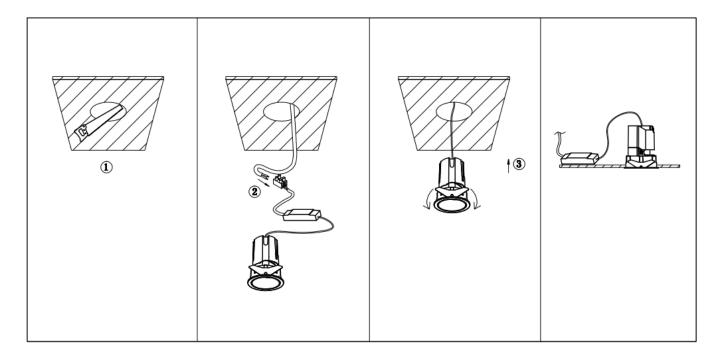

## Item code 86.D286.1321.02

- Installation and wiring of luminaire must be in accordance with all applicable local codes.
- Installation, inspection, and maintenance of luminaires should be performed by a qualified electrician.
- DO NOT make or alter any open holes in the luminaire. Do not modify the luminaire.
- DO NOT install damaged product.
- Make sure electrical power is OFF before and during installation and maintenance.
- Make sure the equipment is properly grounded.
- Make sure the supply voltage is same as the rated fixture voltage.