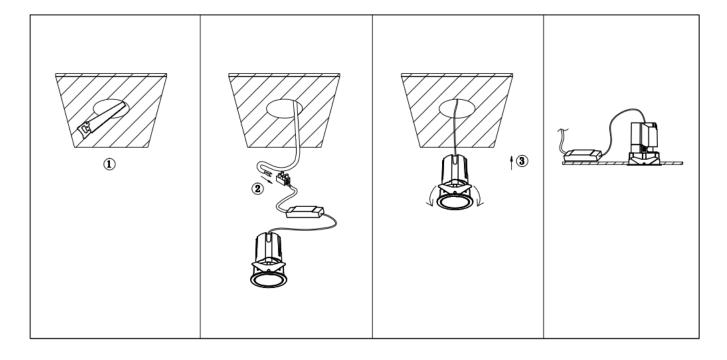

## Item code 86.D286.1323.01

- Installation and wiring of luminaire must be in accordance with all applicable local codes.
- Installation, inspection, and maintenance of luminaires should be performed by a qualified electrician.
- DO NOT make or alter any open holes in the luminaire. Do not modify the luminaire.
- DO NOT install damaged product.
- Make sure electrical power is OFF before and during installation and maintenance.
- Make sure the equipment is properly grounded.
- Make sure the supply voltage is same as the rated fixture voltage.