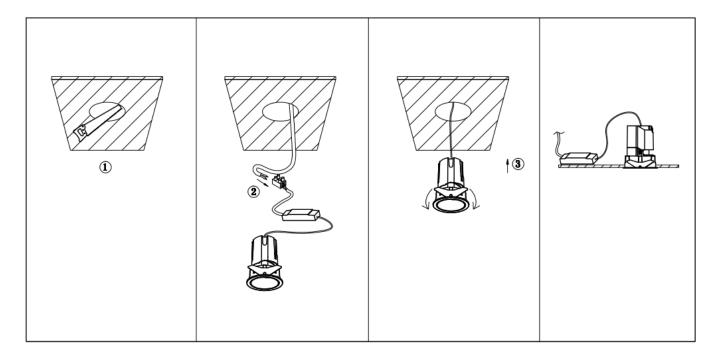

## Item code 86.D286.1323.02

- Installation and wiring of luminaire must be in accordance with all applicable local codes.
- Installation, inspection, and maintenance of luminaires should be performed by a qualified electrician.
- DO NOT make or alter any open holes in the luminaire. Do not modify the luminaire.
- DO NOT install damaged product.
- Make sure electrical power is OFF before and during installation and maintenance.
- Make sure the equipment is properly grounded.
- Make sure the supply voltage is same as the rated fixture voltage.