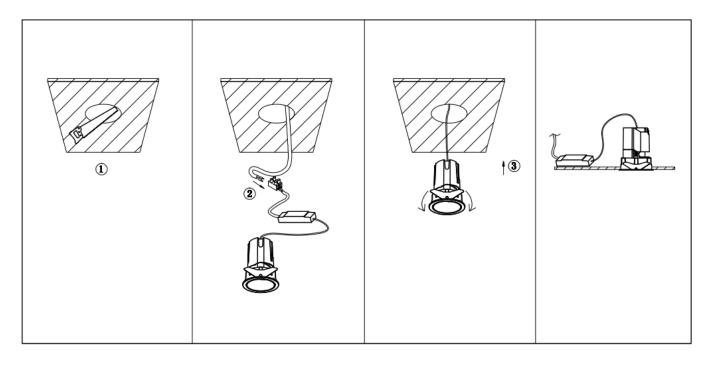

## Item code 86.D286.1331.01

- Installation and wiring of luminaire must be in accordance with all applicable local codes.
- Installation, inspection, and maintenance of luminaires should be performed by a qualified
- electrician.
- DO NOT make or alter any open holes in the luminaire. Do not modify the luminaire.
- DO NOT install damaged product.
- Make sure electrical power is OFF before and during installation and maintenance.
- Make sure the equipment is properly grounded.
- Make sure the supply voltage is same as the rated fixture voltage.