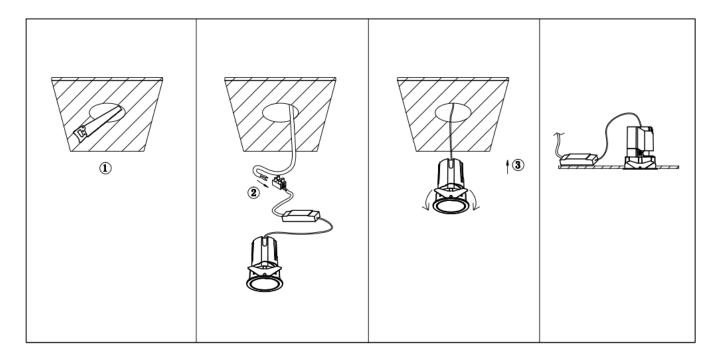

## Item code 86.D286.1331.02

- Installation and wiring of luminaire must be in accordance with all applicable local codes.
- Installation, inspection, and maintenance of luminaires should be performed by a qualified electrician.
- DO NOT make or alter any open holes in the luminaire. Do not modify the luminaire.
- DO NOT install damaged product.
- Make sure electrical power is OFF before and during installation and maintenance.
- Make sure the equipment is properly grounded.
- Make sure the supply voltage is same as the rated fixture voltage.