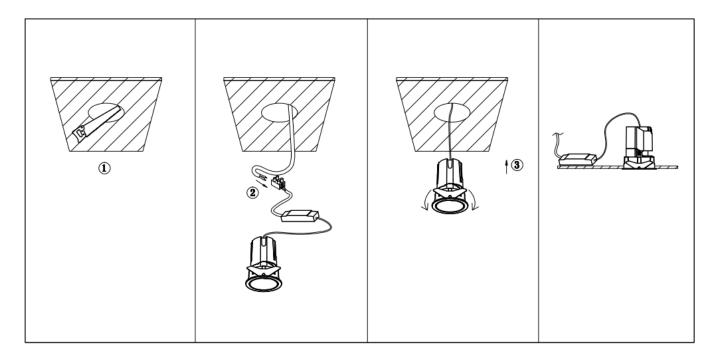

## Item code 86.D286.1333.01

- Installation and wiring of luminaire must be in accordance with all applicable local codes.
- Installation, inspection, and maintenance of luminaires should be performed by a qualified electrician.
- DO NOT make or alter any open holes in the luminaire. Do not modify the luminaire.
- DO NOT install damaged product.
- Make sure electrical power is OFF before and during installation and maintenance.
- Make sure the equipment is properly grounded.
- Make sure the supply voltage is same as the rated fixture voltage.