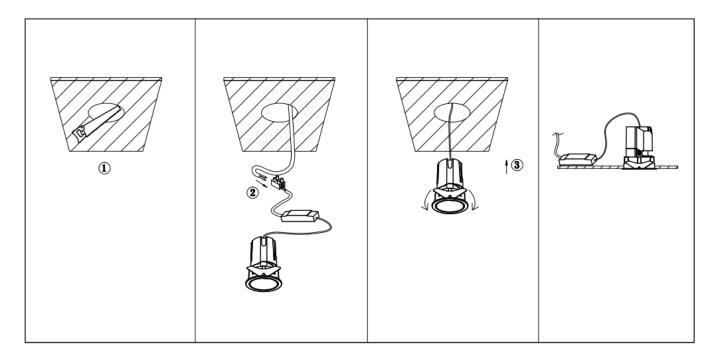

## Item code 86.D286.1333.02

- Installation and wiring of luminaire must be in accordance with all applicable local codes.
- Installation, inspection, and maintenance of luminaires should be performed by a qualified electrician.
- DO NOT make or alter any open holes in the luminaire. Do not modify the luminaire.
- DO NOT install damaged product.
- Make sure electrical power is OFF before and during installation and maintenance.
- Make sure the equipment is properly grounded.
- Make sure the supply voltage is same as the rated fixture voltage.

Cut out in the right size: 86.D084.0\*\*\*.\*\* 55mm, 86.D084.1\*\*\*.\*\*75mm, 86.D084.2\*\*\*.\*\*95mm, 86.D085.1\*\*\*.\*\*55\*55mm, 86.D085.1\*\*\*.\*\*75\*75mm

86.D085.2\*\*\*.\*\*95\*95mm,86.D086.0\*\*\*.\*\*57mm,86.D086.1\*\*\*.\*\* 77mm,86.D086.2\*\*\*.\*\*97mm

 $86. D087.0^{***}.^{**}57^{*5}7mm, 86. D087.1^{***}.^{**}77^{*7}7mm, 86. D087.2^{***}.^{**}97^{*9}7mm, 86. DS84.1^{***}.^{**}75mm, 86. DS84.2^{***}.^{**}95mm, 86. DS85.1^{***}.^{**}75^{*7}57mm, 86. DS85.2^{***}.^{**}95^{*9}5mm, 86. DS86.1^{***}.^{**}77mm, 86. DS86.2^{***}.^{**}97^{*9}7mm, 86. DS87.1^{***}.^{**}77^{*7}7mm, 86. DS87.2^{***}.^{**}97^{*9}7mm, 86. DS87.1^{***}.^{**}128^{*6}7mm, 86. DS84.1^{***}.^{**}179^{*9}1mm, 86. DS84.2^{***}.^{**}223^{*1}12mm$ 86.D285.0\*\*\*.\*\*122\*60mm,86.D285.1\*\*\*.\*\*164\*77mm,86.D285.2\*\*\*.\*\*207\*95mm,86.D286.0\*\*\*.\*\*128\*67mm 86.D286.1\*\*\*.\*\*180\*90mm,86.D286.2\*\*\*.\*\*225\*111mm,86.D287.0\*\*\*.\*\*118\*58mm,86.D287.1\*\*\*.\*\*165\*77mm 86.D287.2\*\*\*.\*\*209\*97mm