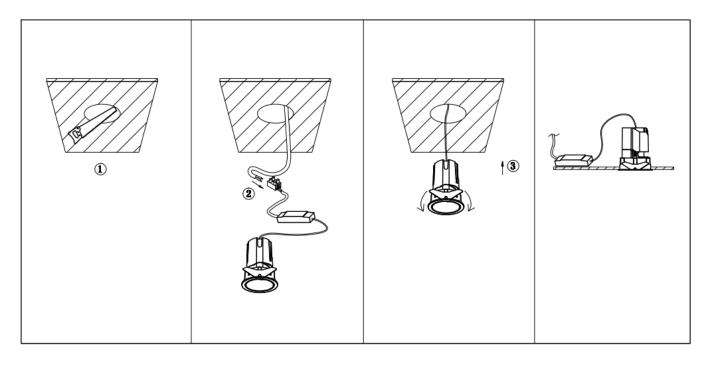

## Item code 86.D286.1341.01

- Installation and wiring of luminaire must be in accordance with all applicable local codes.
- Installation, inspection, and maintenance of luminaires should be performed by a qualified
- electrician.
- DO NOT make or alter any open holes in the luminaire. Do not modify the luminaire.
- DO NOT install damaged product.
- Make sure electrical power is OFF before and during installation and maintenance.
- Make sure the equipment is properly grounded.
- Make sure the supply voltage is same as the rated fixture voltage.

 $Cut \ out \ in \ the \ right \ size: \ 86.D084.0^{***}.^{**} \ 55mm, \ 86.D084.1^{***}.^{**} \ 75mm, \ 86.D084.2^{***}.^{**} \ 95mm, \ 86.D085.0^{***}.^{**} \ 55mm, \ 86.D085.1^{***}.^{**} \ 75^{*} \ 75mm, \ 86.D085.0^{***}.^{**} \ 95mm, \ 86.D085.0^{**}.^{**} \ 95mm, \ 86.D085.0^{**} \ 95mm,$ 

86.D085.2\*\*\*.\*\*95\*95mm,86.D086.0\*\*\*.\*\*57mm,86.D086.1\*\*\*.\*\* 77mm,86.D086.2\*\*\*.\*\*97mm

86.D087.0\*\*\*.\*\*57\*57mm,86.D087.1\*\*\*.\*\* 77\*77mm,86.D087.2\*\*\*.\*\*97\*97mm,86.DS84.1\*\*\*.\*\*75mm,86.DS84.2\*\*\*.\*\*95mm 86.DS85.1\*\*\*.\*\*75\*75mm,86.DS85.2\*\*\*.\*\*95\*95mm,86.DS86.1\*\*\*.\*\* 77mm,86.DS86.2\*\*\*.\*\* 97mm,86.DS87.1\*\*\*.\*\*77\*77mm 86.DS87.2\*\*\*.\*\*97\*97mm,86.D284.0\*\*\*.\*\*128\*67mm,86.D284.1\*\*\*.\*\*179\*91mm,86.D284.2\*\*\*.\*\*223\*112mm 86.D285.0\*\*\*.\*\*122\*60mm,86.D285.1\*\*\*.\*\*164\*77mm,86.D285.2\*\*\*.\*\*207\*95mm,86.D286.0\*\*\*.\*\*128\*67mm 86.D286.1\*\*\*.\*\*180\*90mm,86.D286.2\*\*\*.\*\*225\*111mm,86.D287.0\*\*\*.\*\*118\*58mm,86.D287.1\*\*\*.\*\*165\*77mm 86.D287.2\*\*\*.\*\*209\*97mm