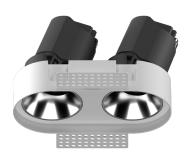

## INDOOR / DOWNLIGHTS / ZENITH / ZENITH IP65R X2 TRIMLESS

## Item code 86.D286.1341.01

- Installation and wiring of luminaire must be in accordance with all applicable local codes.
- Installation, inspection, and maintenance of luminaires should be performed by a qualified
- electrician.
- DO NOT make or alter any open holes in the luminaire. Do not modify the luminaire.
- DO NOT install damaged product.
- Make sure electrical power is OFF before and during installation and maintenance.
- Make sure the equipment is properly grounded.
- Make sure the supply voltage is same as the rated fixture voltage.