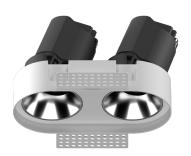

## INDOOR / DOWNLIGHTS / ZENITH / ZENITH IP65R X2 TRIMLESS

## Item code 86.D286.1341.02

- Installation and wiring of luminaire must be in accordance with all applicable local codes.
- Installation, inspection, and maintenance of luminaires should be performed by a qualified
- electrician.
- DO NOT make or alter any open holes in the luminaire. Do not modify the luminaire.
- DO NOT install damaged product.
- Make sure electrical power is OFF before and during installation and maintenance.
- Make sure the equipment is properly grounded.
- Make sure the supply voltage is same as the rated fixture voltage.