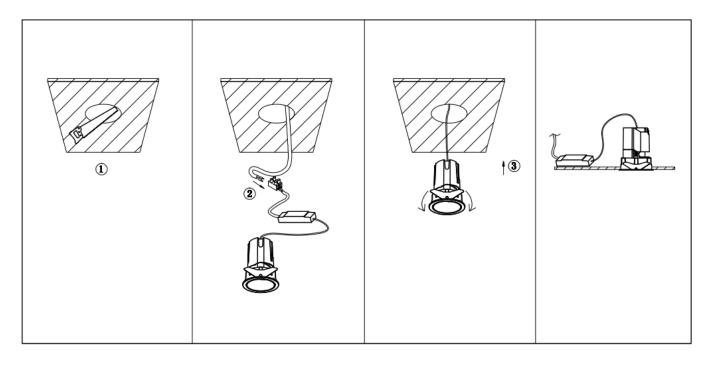

## Item code 86.D286.1341.02

- Installation and wiring of luminaire must be in accordance with all applicable local codes.
- Installation, inspection, and maintenance of luminaires should be performed by a qualified
- electrician.
- DO NOT make or alter any open holes in the luminaire. Do not modify the luminaire.
- DO NOT install damaged product.
- Make sure electrical power is OFF before and during installation and maintenance.
- Make sure the equipment is properly grounded.
- Make sure the supply voltage is same as the rated fixture voltage.

Cut out in the right size: 86.D084.0\*\*\*.\*\* 55mm, 86.D084.1\*\*\*.\*\*75mm ,86.D084.2\*\*\*.\*\*95mm,86.D085.0\*\*\*.\*\*55\*55mm,86.D085.1\*\*\*.\*\*75\*75mm

86.D085.2\*\*\*.\*\*95\*95mm,86.D086.0\*\*\*.\*\*57mm,86.D086.1\*\*\*.\*\* 77mm,86.D086.2\*\*\*.\*\*97mm

86.D087.0\*\*\*.\*\*57\*57mm,86.D087.1\*\*\*.\*\* 77\*77mm,86.D087.2\*\*\*.\*\*97\*97mm,86.DS84.1\*\*\*.\*\*75mm,86.DS84.2\*\*\*.\*\*95mm 86.DS85.1\*\*\*.\*\*75\*75mm,86.DS85.2\*\*\*.\*\*95\*95mm,86.DS86.1\*\*\*.\*\* 77mm,86.DS86.2\*\*\*.\*\* 97mm,86.DS87.1\*\*\*.\*\*77\*77mm 86.DS87.2\*\*\*.\*\*97\*97mm,86.D284.0\*\*\*.\*\*128\*67mm,86.D284.1\*\*\*.\*\*179\*91mm,86.D284.2\*\*\*.\*\*223\*112mm 86.D285.0\*\*\*.\*\*122\*60mm,86.D285.1\*\*\*.\*\*164\*77mm,86.D285.2\*\*\*.\*\*207\*95mm,86.D286.0\*\*\*.\*\*128\*67mm 86.D286.1\*\*\*.\*\*180\*90mm,86.D286.2\*\*\*.\*\*225\*111mm,86.D287.0\*\*\*.\*\*118\*58mm,86.D287.1\*\*\*.\*\*165\*77mm 86.D287.2\*\*\*.\*\*209\*97mm