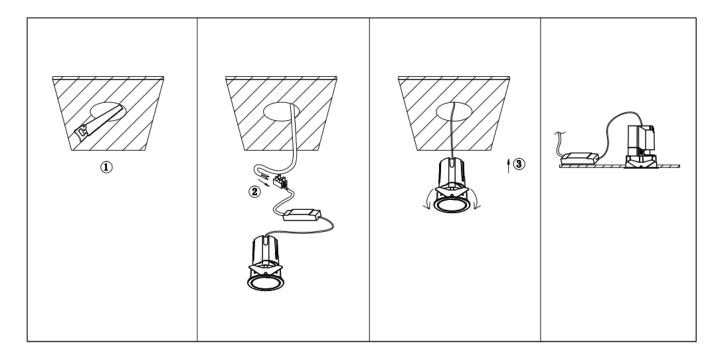

## Item code 86.D286.1343.01

- Installation and wiring of luminaire must be in accordance with all applicable local codes.
- Installation, inspection, and maintenance of luminaires should be performed by a qualified electrician.
- DO NOT make or alter any open holes in the luminaire. Do not modify the luminaire.
- DO NOT install damaged product.
- Make sure electrical power is OFF before and during installation and maintenance.
- Make sure the equipment is properly grounded.
- Make sure the supply voltage is same as the rated fixture voltage.