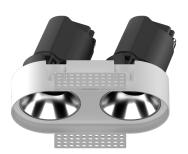

## INDOOR / DOWNLIGHTS / ZENITH / **ZENITH IP65R X2 TRIMLESS**

## Item code 86.D286.1343.01

- Installation and wiring of luminaire must be in accordance with all applicable local codes.
- Installation, inspection, and maintenance of luminaires should be performed by a qualified electrician.
- DO NOT make or alter any open holes in the luminaire. Do not modify the luminaire.
- DO NOT install damaged product.
- Make sure electrical power is OFF before and during installation and maintenance.
- Make sure the equipment is properly grounded.
- Make sure the supply voltage is same as the rated fixture voltage.