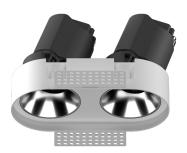

## INDOOR / DOWNLIGHTS / ZENITH / **ZENITH IP65R X2 TRIMLESS**

## Item code 86.D286.1343.02

- Installation and wiring of luminaire must be in accordance with all applicable local codes.
- Installation, inspection, and maintenance of luminaires should be performed by a qualified electrician.
- DO NOT make or alter any open holes in the luminaire. Do not modify the luminaire.
- DO NOT install damaged product.
- Make sure electrical power is OFF before and during installation and maintenance.
- Make sure the equipment is properly grounded.
- Make sure the supply voltage is same as the rated fixture voltage.