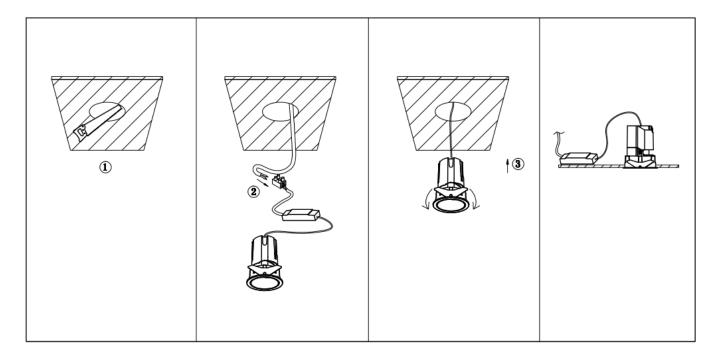

## Item code 86.D286.1343.02

- Installation and wiring of luminaire must be in accordance with all applicable local codes.
- Installation, inspection, and maintenance of luminaires should be performed by a qualified electrician.
- DO NOT make or alter any open holes in the luminaire. Do not modify the luminaire.
- DO NOT install damaged product.
- Make sure electrical power is OFF before and during installation and maintenance.
- Make sure the equipment is properly grounded.
- Make sure the supply voltage is same as the rated fixture voltage.

Cut out in the right size: 86.D084.0\*\*\*.\*\* 55mm, 86.D084.1\*\*\*.\*\*75mm, 86.D084.2\*\*\*.\*\*95mm, 86.D085.1\*\*\*.\*\*55\*55mm, 86.D085.1\*\*\*.\*\*75\*75mm

86.D085.2\*\*\*.\*\*95\*95mm,86.D086.0\*\*\*.\*\*57mm,86.D086.1\*\*\*.\*\* 77mm,86.D086.2\*\*\*.\*\*97mm

 $86. D087.0^{***}.^{**}57^{*5}7mm, 86. D087.1^{***}.^{**}77^{*7}7mm, 86. D087.2^{***}.^{**}97^{*9}7mm, 86. DS84.1^{***}.^{**}75mm, 86. DS84.2^{***}.^{**}95mm, 86. DS85.1^{***}.^{**}75^{*7}57mm, 86. DS85.2^{***}.^{**}95^{*9}5mm, 86. DS86.1^{***}.^{**}77mm, 86. DS86.2^{***}.^{**}97^{*9}7mm, 86. DS87.1^{***}.^{**}77^{*7}7mm, 86. DS87.2^{***}.^{**}97^{*9}7mm, 86. DS87.1^{***}.^{**}128^{*6}7mm, 86. DS84.1^{***}.^{**}179^{*9}1mm, 86. DS84.2^{***}.^{**}223^{*1}12mm$ 86.D285.0\*\*\*.\*\*122\*60mm,86.D285.1\*\*\*.\*\*164\*77mm,86.D285.2\*\*\*.\*\*207\*95mm,86.D286.0\*\*\*.\*\*128\*67mm 86.D286.1\*\*\*.\*\*180\*90mm,86.D286.2\*\*\*.\*\*225\*111mm,86.D287.0\*\*\*.\*\*118\*58mm,86.D287.1\*\*\*.\*\*165\*77mm 86.D287.2\*\*\*.\*\*209\*97mm