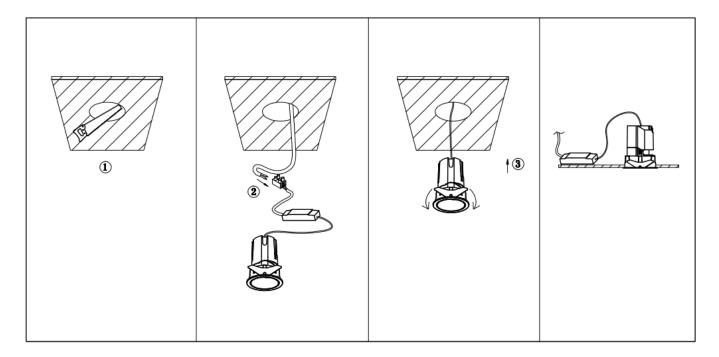

## Item code 86.D286.1411.01

- Installation and wiring of luminaire must be in accordance with all applicable local codes.
- Installation, inspection, and maintenance of luminaires should be performed by a qualified electrician.
- DO NOT make or alter any open holes in the luminaire. Do not modify the luminaire.
- DO NOT install damaged product.
- Make sure electrical power is OFF before and during installation and maintenance.
- Make sure the equipment is properly grounded.
- Make sure the supply voltage is same as the rated fixture voltage.