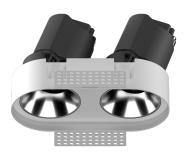

## INDOOR / DOWNLIGHTS / ZENITH / **ZENITH IP65R X2 TRIMLESS**

## Item code 86.D286.1411.01

- Installation and wiring of luminaire must be in accordance with all applicable local codes.
- Installation, inspection, and maintenance of luminaires should be performed by a qualified electrician.
- DO NOT make or alter any open holes in the luminaire. Do not modify the luminaire.
- DO NOT install damaged product.
- Make sure electrical power is OFF before and during installation and maintenance.
- Make sure the equipment is properly grounded.
- Make sure the supply voltage is same as the rated fixture voltage.